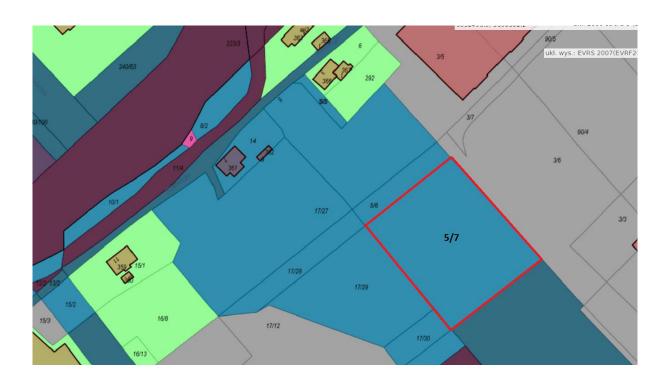

|                         | SITE CHECK LIST                                            |                                                                                                                                                                                       |
|-------------------------|------------------------------------------------------------|---------------------------------------------------------------------------------------------------------------------------------------------------------------------------------------|
| Location                | Site name                                                  | Plot 5/7 Surveying section 4 Szczawienko                                                                                                                                              |
|                         | Town / Commune                                             | Wałbrzych                                                                                                                                                                             |
|                         | District                                                   | Wałbrzych                                                                                                                                                                             |
|                         | Province (Voivodship)                                      | LOWER SILESIA                                                                                                                                                                         |
| Area of property        | Max. area available (as one piece) [ha]                    | 0,8355 ha, including plot 5/7 - 0,5001 ha and plot 17/29 - 0,3354 ha                                                                                                                  |
|                         | The shape of the site                                      | rectangle                                                                                                                                                                             |
|                         | Possibility for expansion (short description)              | Possibility for expansion adjacent plot no 17/29 – area 0,3354 ha; possibility for expansion of plots 5/5 and 17/27 – area 0,934 ha – plots are located on the other site of the road |
| Property<br>information | Approx. land price [PLN/m <sup>2</sup> ] including 23% VAT | Estimated price:PLN / m2 + 23% VAT                                                                                                                                                    |
|                         | Owner(s)                                                   | Municipality of Walbrzych                                                                                                                                                             |
|                         | Valid zoning plan (Y/N)                                    | Y<br>zoning no 59; LXI/3/2014, dated of May 15,<br>2014                                                                                                                               |
|                         | Zoning                                                     | Symbol:<br>6U/P                                                                                                                                                                       |
| Land specification      | Soil class with area [ha]                                  | -                                                                                                                                                                                     |
|                         | Differences in land level [m]                              | -                                                                                                                                                                                     |
|                         | Present usage                                              | -                                                                                                                                                                                     |
|                         | Soil and underground water pollution (Y/N)                 | N                                                                                                                                                                                     |
|                         | Underground water level [m]                                | No data                                                                                                                                                                               |
|                         | Were geological research done (Y/N)                        | N                                                                                                                                                                                     |
|                         | Risk of flooding or land slide (Y/N)                       | N                                                                                                                                                                                     |