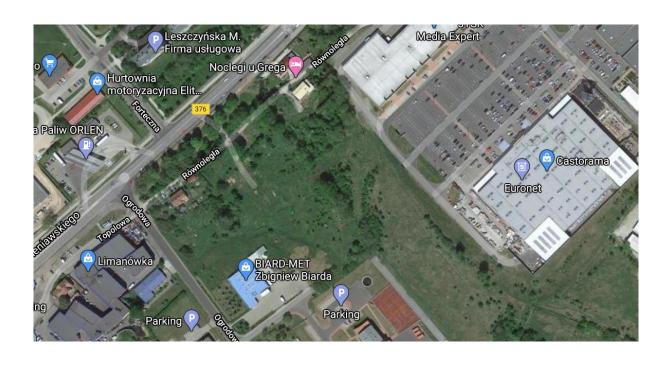

|                         | SITE CHECK LIST                                            |                                                                                                                                                                                       |
|-------------------------|------------------------------------------------------------|---------------------------------------------------------------------------------------------------------------------------------------------------------------------------------------|
| Location                | Site name                                                  | Plot 5/7 Surveying section 4 Szczawienko                                                                                                                                              |
|                         | Town / Commune                                             | Wałbrzych                                                                                                                                                                             |
|                         | District                                                   | Wałbrzych                                                                                                                                                                             |
|                         | Province (Voivodship)                                      | LOWER SILESIA                                                                                                                                                                         |
| Area of property        | Max. area available (as one piece) [ha]                    | 0,8355 ha, including plot 5/7 - 0,5001 ha and plot 17/29 - 0,3354 ha                                                                                                                  |
|                         | The shape of the site                                      | rectangle                                                                                                                                                                             |
|                         | Possibility for expansion (short description)              | Possibility for expansion adjacent plot no 17/29 – area 0,3354 ha; possibility for expansion of plots 5/5 and 17/27 – area 0,934 ha – plots are located on the other site of the road |
| Property<br>information | Approx. land price [PLN/m <sup>2</sup> ] including 23% VAT | Estimated price:PLN / m2 + 23% VAT                                                                                                                                                    |
|                         | Owner(s)                                                   | Municipality of Walbrzych                                                                                                                                                             |
|                         | Valid zoning plan (Y/N)                                    | Y<br>zoning no 59; LXI/3/2014, dated of May 15,<br>2014                                                                                                                               |
|                         | Zoning                                                     | Symbol:<br>6U/P                                                                                                                                                                       |
| Land specification      | Soil class with area [ha]                                  | -                                                                                                                                                                                     |
|                         | Differences in land level [m]                              | -                                                                                                                                                                                     |
|                         | Present usage                                              | -                                                                                                                                                                                     |
|                         | Soil and underground water pollution (Y/N)                 | N                                                                                                                                                                                     |
|                         | Underground water level [m]                                | No data                                                                                                                                                                               |
|                         | Were geological research done (Y/N)                        | N                                                                                                                                                                                     |
|                         | Risk of flooding or land slide (Y/N)                       | N                                                                                                                                                                                     |