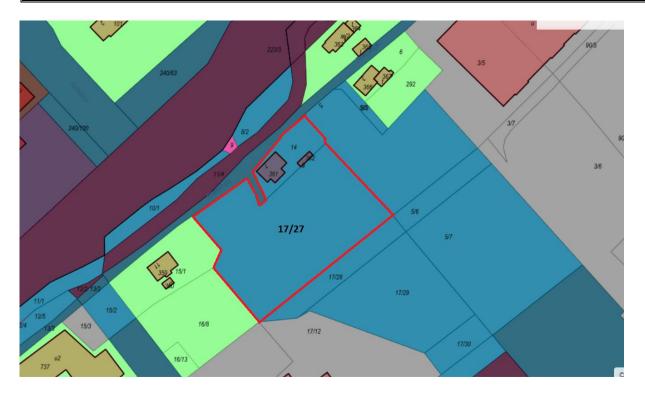

|                         | SITE CHECK LIST                                               |                                                                                                                                                                                                  |
|-------------------------|---------------------------------------------------------------|--------------------------------------------------------------------------------------------------------------------------------------------------------------------------------------------------|
| Location                | Site name                                                     | Plot 17/27                                                                                                                                                                                       |
|                         | Town / Commune                                                | Surveying section 4 Szczawienko Wałbrzych                                                                                                                                                        |
|                         | District                                                      | Walbrzych                                                                                                                                                                                        |
|                         | Province (Voivodship)                                         | LOWER SILESIA                                                                                                                                                                                    |
| Area of property        | Max. area available (as one piece) [ha]                       | 0,934 ha, including plot 5/5 - 0,3584 ha and plot 17/27 – 0,5756 ha                                                                                                                              |
|                         | The shape of the site                                         | Irregular                                                                                                                                                                                        |
|                         | Possibility for expansion (short description)                 | Possibility for expansion adjacent plot no<br>5/5 – area 0,3584 ha; possibility for<br>expansion of plots 5/7 and 17/29 – area<br>0,8355 ha – plots are located on the other<br>site of the road |
| Property<br>information | Approx. land price [PLN/m <sup>2</sup> ]<br>including 23% VAT | Estimated price:<br>PLN / m2 + 23% VAT                                                                                                                                                           |
|                         | Owner(s)                                                      | Municipality of Walbrzych                                                                                                                                                                        |
|                         | Valid zoning plan (Y/N)                                       | Y<br>zoning no 59; LXI/3/2014, dated of May 15,<br>2014                                                                                                                                          |
|                         | Zoning                                                        | Symbol:<br>8M,U                                                                                                                                                                                  |
| Land specification      | Soil class with area [ha]                                     | -                                                                                                                                                                                                |
|                         | Differences in land level [m]                                 | -                                                                                                                                                                                                |
|                         | Present usage                                                 | -                                                                                                                                                                                                |
|                         | Soil and underground water pollution (Y/N)                    | N                                                                                                                                                                                                |
|                         | Underground water level [m]                                   | No data                                                                                                                                                                                          |
|                         | Were geological research done (Y/N)                           | N                                                                                                                                                                                                |
|                         | Risk of flooding or land slide (Y/N)                          | N                                                                                                                                                                                                |
|                         |                                                               |                                                                                                                                                                                                  |