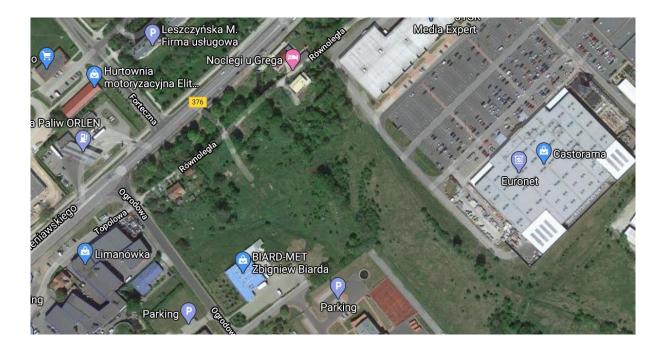

|                         | SITE CHECK LIST                                               |                                                                                                                                                                                                  |
|-------------------------|---------------------------------------------------------------|--------------------------------------------------------------------------------------------------------------------------------------------------------------------------------------------------|
| Location                | Site name                                                     | Plot 17/27                                                                                                                                                                                       |
|                         | Town / Commune                                                | Surveying section 4 Szczawienko Wałbrzych                                                                                                                                                        |
|                         | District                                                      | Walbrzych                                                                                                                                                                                        |
|                         | Province (Voivodship)                                         | LOWER SILESIA                                                                                                                                                                                    |
| Area of property        | Max. area available (as one piece) [ha]                       | 0,934 ha, including plot 5/5 - 0,3584 ha and plot 17/27 – 0,5756 ha                                                                                                                              |
|                         | The shape of the site                                         | Irregular                                                                                                                                                                                        |
|                         | Possibility for expansion (short description)                 | Possibility for expansion adjacent plot no<br>5/5 – area 0,3584 ha; possibility for<br>expansion of plots 5/7 and 17/29 – area<br>0,8355 ha – plots are located on the other<br>site of the road |
| Property<br>information | Approx. land price [PLN/m <sup>2</sup> ]<br>including 23% VAT | Estimated price:<br>PLN / m2 + 23% VAT                                                                                                                                                           |
|                         | Owner(s)                                                      | Municipality of Walbrzych                                                                                                                                                                        |
|                         | Valid zoning plan (Y/N)                                       | Y<br>zoning no 59; LXI/3/2014, dated of May 15,<br>2014                                                                                                                                          |
|                         | Zoning                                                        | Symbol:<br>8M,U                                                                                                                                                                                  |
| Land specification      | Soil class with area [ha]                                     | -                                                                                                                                                                                                |
|                         | Differences in land level [m]                                 | -                                                                                                                                                                                                |
|                         | Present usage                                                 | -                                                                                                                                                                                                |
|                         | Soil and underground water pollution (Y/N)                    | N                                                                                                                                                                                                |
|                         | Underground water level [m]                                   | No data                                                                                                                                                                                          |
|                         | Were geological research done (Y/N)                           | N                                                                                                                                                                                                |
|                         | Risk of flooding or land slide (Y/N)                          | N                                                                                                                                                                                                |
|                         |                                                               |                                                                                                                                                                                                  |

|                 | Underground obstacles (Y/N)                               | Ν                                     |
|-----------------|-----------------------------------------------------------|---------------------------------------|
|                 |                                                           |                                       |
|                 | Ground and overhead obstacles (Y/N)                       | N                                     |
|                 |                                                           |                                       |
|                 | Ecological restrictions (Y/N)                             | N                                     |
|                 |                                                           |                                       |
|                 |                                                           |                                       |
|                 | Buildings / other constructions on site (Y/N)             | Ν                                     |
|                 |                                                           |                                       |
| Transport links | Access road to the plot (type and width of                | Exit from municipal road – Rownolegla |
|                 | access road)                                              | Street                                |
|                 |                                                           |                                       |
|                 | Nearest motorway / national road [km]                     | A4 Highway [35 km]                    |
|                 |                                                           | National road S3 [20km]               |
|                 |                                                           |                                       |
|                 | Sea and river ports located up to 200 km                  | Wrocław [70 km]                       |
|                 |                                                           |                                       |
|                 |                                                           |                                       |
|                 | Railway line [km]                                         | In Wałbrzych [2km]                    |
|                 |                                                           |                                       |
|                 | Pailway siding [km]                                       | In Wałbrzych [2km]                    |
|                 | Railway siding [km]                                       |                                       |
|                 |                                                           |                                       |
|                 | Nearest international airport [km]                        | Wrocław [70 km]                       |
|                 |                                                           |                                       |
|                 |                                                           |                                       |
|                 | Nearest province capital [km]                             | Wrocław [70 km]                       |
|                 |                                                           |                                       |
|                 |                                                           |                                       |
| Existing        | Electricity (Y/N)                                         | ???                                   |
| infrastructure  |                                                           |                                       |
|                 | Connection point (distance from                           | ???                                   |
|                 | boundary) [m]                                             |                                       |
|                 | <ul> <li>Voltage [kV]</li> </ul>                          | ???                                   |
|                 | <ul> <li>Available capacity [MW]</li> </ul>               | MW                                    |
|                 |                                                           |                                       |
|                 | Gas (Y/N)                                                 | Ν                                     |
|                 |                                                           |                                       |
|                 | Connection point (distance from                           | 6 m                                   |
|                 | boundary) [m]                                             |                                       |
|                 | <ul> <li>Calorific value [MJ/Nm<sup>3</sup>]</li> </ul>   | no less than 31 MJ / m3               |
|                 | Pipe diameter [mm]                                        | De 90 PE                              |
|                 |                                                           |                                       |
|                 | <ul> <li>Available capacity [Nm<sup>3</sup>/h]</li> </ul> | ??????                                |
|                 |                                                           |                                       |
|                 |                                                           |                                       |