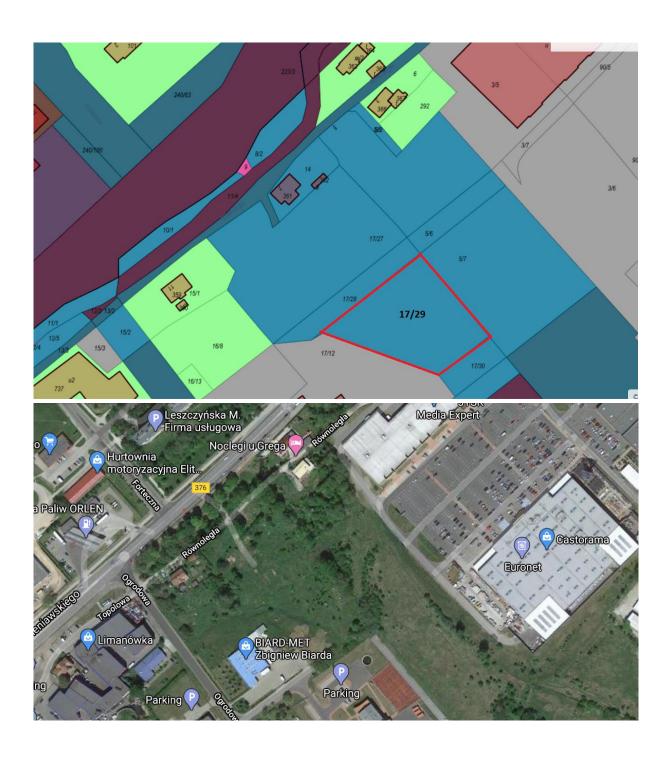

|                         | SITE CHECK LIST                               |                                                                                                                                                                                     |
|-------------------------|-----------------------------------------------|-------------------------------------------------------------------------------------------------------------------------------------------------------------------------------------|
| Location                | Site name                                     | Działka 17/29<br>Obręb ewidencyjny 4 Szczawienko                                                                                                                                    |
|                         | Town / Commune                                | Wałbrzych                                                                                                                                                                           |
|                         | District                                      | Wałbrzych                                                                                                                                                                           |
|                         | Province (Voivodship)                         | Dolnośląskie<br>LOVER SILESIA                                                                                                                                                       |
| Area of property        | Max. area available (as one piece) [ha]       | 0,8355 ha, including plot 5/7 - 0,5001 ha and plot 17/29 – 0,3354 ha                                                                                                                |
|                         | The shape of the site                         | rectangle                                                                                                                                                                           |
|                         | Possibility for expansion (short description) | Possibility for expansion adjacent plot no 5/7 – area 0,5001 ha; possibility for expansion of plots 5/5 and 17/27 – area 0,934 ha – plots are located on the other site of the road |
| Property<br>information | Approx. land price [PLN/m²] including 23% VAT | Estimated price:<br>PLN / m2 + 23% VAT                                                                                                                                              |
|                         | Owner(s)                                      | Municipality of Walbrzych                                                                                                                                                           |
|                         | Valid zoning plan (Y/N)                       | Y<br>zoning no 59; LXI/3/2014, dated of May 15,<br>2014                                                                                                                             |
|                         | Zoning                                        | Symbol:<br>6U/P                                                                                                                                                                     |
| Land specification      | Soil class with area [ha]                     | -                                                                                                                                                                                   |
|                         | Differences in land level [m]                 | -                                                                                                                                                                                   |
|                         | Present usage                                 | -                                                                                                                                                                                   |
|                         | Soil and underground water pollution (Y/N)    | N                                                                                                                                                                                   |
|                         | Underground water level [m]                   | No data                                                                                                                                                                             |
|                         | Were geological research done (Y/N)           | N                                                                                                                                                                                   |