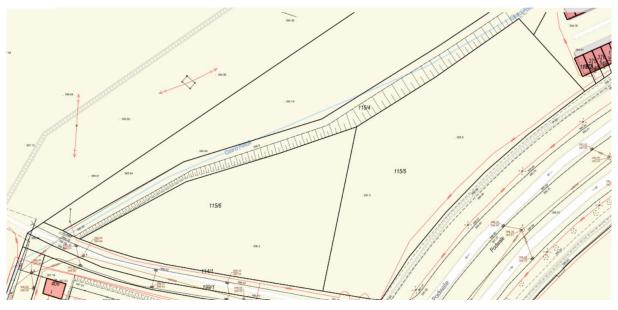

|                         | SITE CHECK LIST                                            |                                                                           |  |
|-------------------------|------------------------------------------------------------|---------------------------------------------------------------------------|--|
| Location                | Site name                                                  | Plot 115/5<br>Surveying section 47 Podzamcze                              |  |
|                         | Town / Commune                                             | Wałbrzych                                                                 |  |
|                         | District                                                   | Wałbrzych                                                                 |  |
|                         | Province (Voivodship)                                      | LOWER SILESIA                                                             |  |
| Area of property        | Max. area available (as one piece) [ha]                    | 0,5766 ha, including plot 115/5 - 0,3292 ha<br>and plot 115/6 – 0,2474 ha |  |
|                         | The shape of the site                                      | Irregular                                                                 |  |
|                         | Possibility for expansion (short description)              | Possibility for expansion adjacent plot no 115/6 – area 0,2474 ha         |  |
| Property<br>information | Approx. land price [PLN/m <sup>2</sup> ] including 23% VAT | Estimated price:<br>PLN / m2 + 23% VAT                                    |  |
|                         | Owner(s)                                                   | Municipality of Walbrzych                                                 |  |
|                         | Valid zoning plan (Y/N)                                    | N                                                                         |  |
|                         | Zoning                                                     | -                                                                         |  |
| Land specification      | Soil class with area [ha]                                  | -                                                                         |  |
|                         | Differences in land level [m]                              | -                                                                         |  |
|                         | Present usage                                              | -                                                                         |  |
|                         | Soil and underground water pollution (Y/N)                 | N                                                                         |  |
|                         | Underground water level [m]                                | -                                                                         |  |
|                         | Were geological research done (Y/N)                        | N                                                                         |  |
|                         | Risk of flooding or land slide (Y/N)                       | N                                                                         |  |