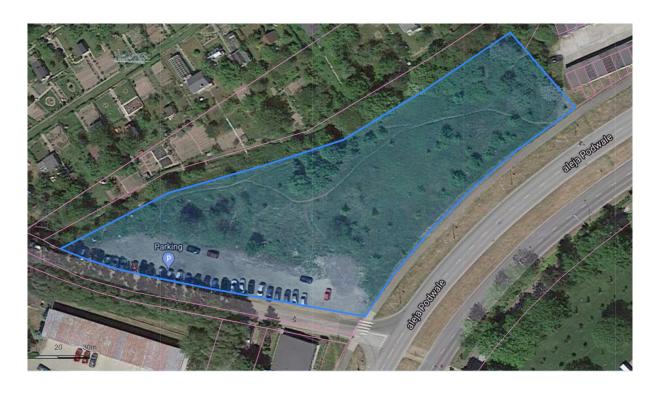

|                         | SITE CHECK LIST                                            |                                                                           |  |
|-------------------------|------------------------------------------------------------|---------------------------------------------------------------------------|--|
| Location                | Site name                                                  | Plot 115/5<br>Surveying section 47 Podzamcze                              |  |
|                         | Town / Commune                                             | Wałbrzych                                                                 |  |
|                         | District                                                   | Wałbrzych                                                                 |  |
|                         | Province (Voivodship)                                      | LOWER SILESIA                                                             |  |
| Area of property        | Max. area available (as one piece) [ha]                    | 0,5766 ha, including plot 115/5 - 0,3292 ha<br>and plot 115/6 – 0,2474 ha |  |
|                         | The shape of the site                                      | Irregular                                                                 |  |
|                         | Possibility for expansion (short description)              | Possibility for expansion adjacent plot no 115/6 – area 0,2474 ha         |  |
| Property<br>information | Approx. land price [PLN/m <sup>2</sup> ] including 23% VAT | Estimated price:<br>PLN / m2 + 23% VAT                                    |  |
|                         | Owner(s)                                                   | Municipality of Walbrzych                                                 |  |
|                         | Valid zoning plan (Y/N)                                    | N                                                                         |  |
|                         | Zoning                                                     | -                                                                         |  |
| Land specification      | Soil class with area [ha]                                  | -                                                                         |  |
|                         | Differences in land level [m]                              | -                                                                         |  |
|                         | Present usage                                              | -                                                                         |  |
|                         | Soil and underground water pollution (Y/N)                 | N                                                                         |  |
|                         | Underground water level [m]                                | -                                                                         |  |
|                         | Were geological research done (Y/N)                        | N                                                                         |  |
|                         | Risk of flooding or land slide (Y/N)                       | N                                                                         |  |